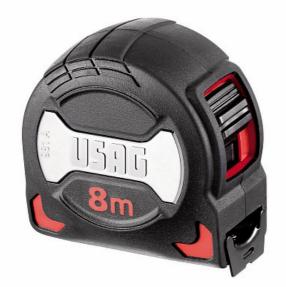

# PROFESSIONAL TAPE RULES WITH SHOCKPROOF COVERING

# 981 A

MID 2014/32/UE

- Precision class II- Shockproof ABS casing
- The coating ensures maximum grip while using
- The outside rubber protects casing from dust and oils

- Anti-slip up to a slope of 42 ° (support surface)- Steel belt coated with anti-reflective nylon, anti-corrosion and anti-wear nylon

- The stiffness of the tape, before bending, is guaranteed up to 3 meters
- Multi-grip metal hook fixed to the tape with 3 rivets
- Stop button with automatic tape rewind- Stainless steel clip

### **Family details**

| Code      | Lm | Scale | Tape width mm | Quantity for packaging |
|-----------|----|-------|---------------|------------------------|
| U09810036 | 3  | mm    | 19            | 1                      |
| U09810037 | 5  | mm    | 28            | 1                      |
| U09810038 | 8  | mm    | 28            | 1                      |