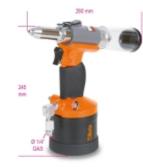

| Traction power         | <b>8,900 N</b>                  |
|------------------------|---------------------------------|
| Stroke length          | 15 mm                           |
| Maximum rivet capacity | <b>Stainless steel Ø 4.8 mm</b> |
| Air inlet              | 1/4" GAS                        |
| Operating pressure     | <b>6,2 bar</b>                  |
| Internal hose size (Ø) | 10 mm                           |
| Air consumption        | <b>2.6 l/cycle</b>              |
| Weight                 | 1.5 kg                          |