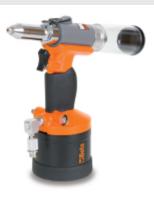

## Automatic suction air riveter

## CE

- For use with 2.4 3.2 4.0 4.8 mm long steel, stainless steel, aluminium and c
- opper rivets
- Pointed cone-shaped spout
  Powerful and handy, handle made of composite material
  Complete with safety nail container and oil gun
- Keep suction valve fully open (part 58)