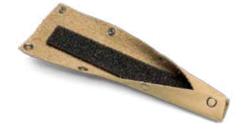

### Leather helmet pad

747F92

Made of top-grain cowhide with foam cushion and rust-resistant hardware to provide ultimate protection and comfort.