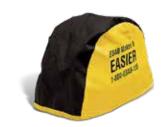

## **HELMETS AND HEAD PROTECTION**

Proban® hood

0000 593 269

Flame-resistant head protection that covers the head, neck, and shoulders.