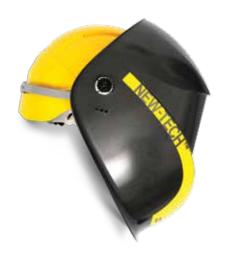

#### Hard hat for New-Tech

The hard hat for New-Tech provides you with the lightest, strongest, and most comfortable helmet available. The hard hat is manufactured from ABS material, and weighs less than a pound. Head gear is equipped with a ratchet adjustment for easy adjustment and comfort.

Hard Hat - Yellow

0700 000 052

Adaptor for hard hat

0700 000 230