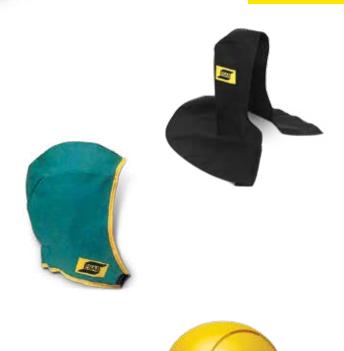

## **HELMETS AND HEAD PROTECTION**

Proban® hood

0000 593 269

Flame-resistant head protection that covers the head, neck, and shoulders.

#### Insulated helmet liner

0000 904 378

The insulated helmet liner is worn underneath the welding helmet to offer protection when working in a cold environment.

Hard Hat - Yellow

0700 000 052

Adaptor for hard hat

0700 000 230